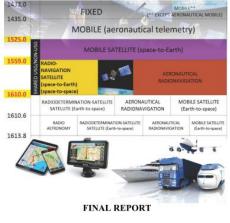

Center

National Coordinating Center for Communications







#### PRIORITIZING DANGERS TO THE UNITED STATES FROM THREATS TO GPS

Ranking Risks and **Proposed Mitigations** 

WHITE PAPER

This paper examines risks to the United States, its Global Positioning System (GPS) and GPS signals. Other Global Navigation Satellite Systems (GNSS) have very similar characteristics as GPS. This high-level risk model may be of use when considering risks to other nations and to GNSS more generally.



The Resilient Navigation and Timing Foundation is a 501(c)3 educational and scientific charity registered in Virginia. This paper is available on line at www.rntfnd.org/Library



UNITED STATES DEPARTMENT OF TRANSPORTATION

#### GLOBAL POSITIONING SYSTEM (GPS)

#### ADJACENT BAND COMPATIBILITY ASSESSMENT



**APRIL 2018** 



SAE INTERNATIONAL

### **Works in Progress**



#### PNT Position, Navigation, and Timing

WIPs Older Than 5 Years.

| Works in Progress |                                                                                                                                                                                                                       |                        |              |  |  |
|-------------------|-----------------------------------------------------------------------------------------------------------------------------------------------------------------------------------------------------------------------|------------------------|--------------|--|--|
| Project           | Title