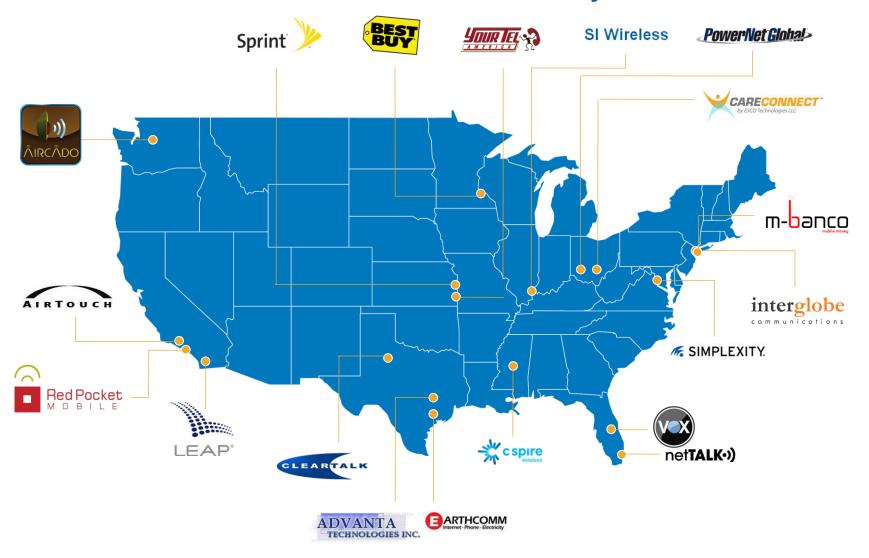

Martin Harriman EVP, Ecosystem Development & Satellite Business



## LightSquared

The first wholesale-only 4G-LTE wireless network operator, integrated with satellite coverage, delivering the speed, value, and reliability of universal connectivity, anywhere in the United States.





Satellite + Terrestrial = Constant Connectivity



## The LightSquared Wholesale Model





# Clear demand across the country





### LightSquared and GPS coexistence



Plus LightSquared commitment to maximum ground power levels



# Demonstrated technical feasibility and ecosystem enablement



**LightSquared-Compatible Antenna Solutions** 



**LightSquared-Compatible Filter Solutions** 





Plus Three Tier 1 High Precision GPS Manufacturers



#### LightSquared Offers Superior Communications for GPS

- LightSquared's network design and wholesale model create superior RF connectivity at significantly lower cost
- Changing paradigm for all GPS manufacturers
- Javad was the first to recognize this enormous opportunity