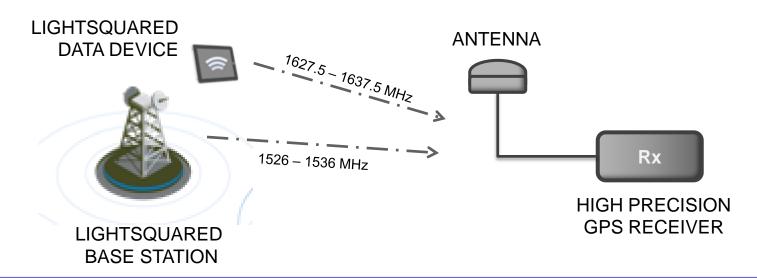

# Demonstrated technical feasibility and ecosystem enablement

**LightSquared-Compatible Antenna Solutions** 

**LightSquared-Compatible Filter Solutions** 

Plus Three Tier 1 High Precision GPS Manufacturers