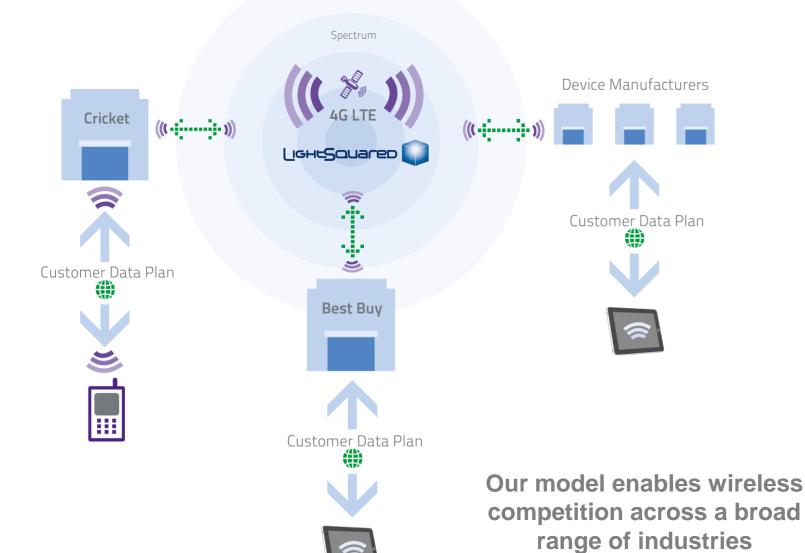

Martin Harriman EVP, Ecosystem Development & Satellite Business



## LightSquared

The first wholesale-only 4G-LTE wireless network operator, integrated with satellite coverage, delivering the speed, value, and reliability of universal connectivity, anywhere in the United States.





Satellite + Terrestrial = Constant Connectivity



## The LightSquared Wholesale Model





# Clear demand across the country





### LightSquared and GPS coexistence



Plus LightSquared commitment to maximum ground power levels



# Demonstrated technical feasibility and ecosystem enablement



**LightSquared-Compatible Antenna Solutions** 



**LightSquared-Compatible Filter Solutions** 





Plus Three Tier 1 High Precision GPS Manufacturers



#### LightSquared Offers Superior Communications for GPS

- LightSquared's network design and wholesale model create superior RF connectivity at significantly lower cost
- Changing paradigm for all GPS manufacturers
- Javad was the first to recognize this enormous opportunity