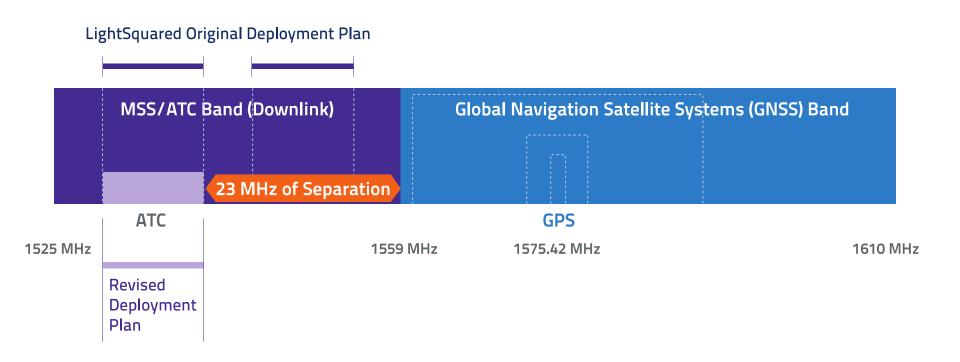

### LightSquared and GPS coexistence

Plus LightSquared commitment to maximum ground power levels