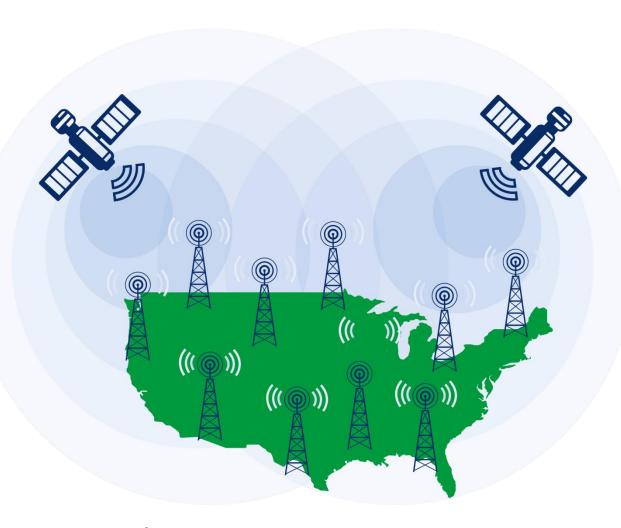

Satellite + Terrestrial = Constant Connectivity

# Clear demand across the country