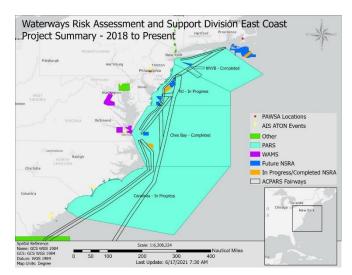

#### **Data Driven Decisions**

- Waterways Utilization Studies
  - Port Access Route Study (PARS)
  - Ports and Waterways Safety Assessment (PAWSA)
  - Waterways AnalysisManagement System (WAMS)
- Adaptable Waterway Analysis
  - Commercial Space Operations
  - 5P Brief to White House Clean Energy Advisor
  - Great Lakes Ice Breaking
  - Field support for OGA coordination