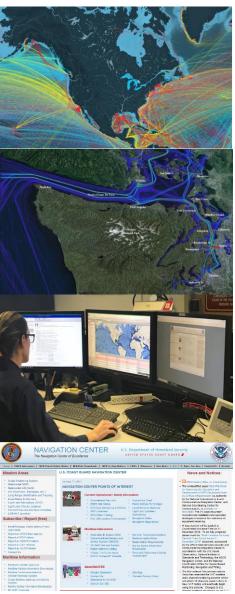

## **U.S. Coast Guard Navigation Center**

U.S. Department of Homeland Security **United States Coast Guard** 

# **U.S. Coast Guard Navigation Center**

Develop products and deliver services that enable a data-driven approach to assessing operational risk in waterways management.