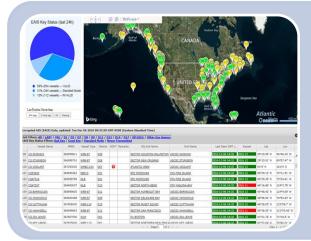

### **Maritime Traffic & Tracking Analysis Division**

AIS Compliance & Enforcement

Commercial Blue Forces

**AIS Data Analysis** 

Data quality

Database

development

Analytical insights

AIS Data Distribution

Historical Data
Sharing
Live Data Feeds