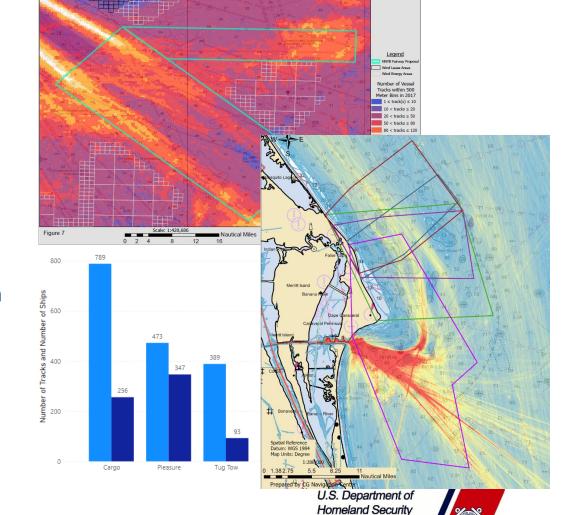

#### **Data Driven Decisions**

- Waterways Utilization Studies
  - Port Access Route Study (PARS)
  - Ports and Waterways Safety Assessment (PAWSA)
  - Waterways AnalysisManagement System (WAMS)
- Adaptable Waterway Analysis
  - Commercial Space Operations
  - 5P Brief to White House Clean Energy Advisor
  - Great Lakes Ice Breaking
  - Field support for OGA coordination

United States

Northern NY Bight PARS